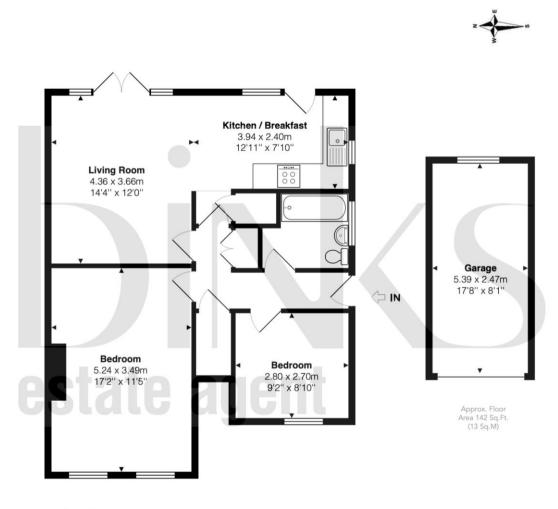

# **The Property**

Two-bedroom ground floor maisonette situated in a convenient location close to Northwood Hills Station and a variety of local shops. The entrance hall has a storage cupboard and a further coats cupboard. The open plan living area is bright and inviting, featuring patio doors that lead directly to the private rear garden, creating a flow between indoor and outdoor Northwood High School. spaces. The adjoining kitchen is well appointed with a range of fitted wall and base units, a built-in oven, and a gas hob, along with its own garden access. There are two bedrooms and a family bathroom.

Outside, the property has a private garden, predominantly laid to lawn with mature plant and shrub borders, perfect for relaxing or entertaining. The property also benefits from a garage, conveniently accessed via a shared driveway. Offered to the market chain-free the property presents an excellent opportunity for those seeking a well-connected and comfortable residence.

## Approx. Gross Internal Area 80 Sq M – 865 Sq Ft

Ground Floor Approx. Floor Area 722 Sq.Ft. (67 Sq.M)