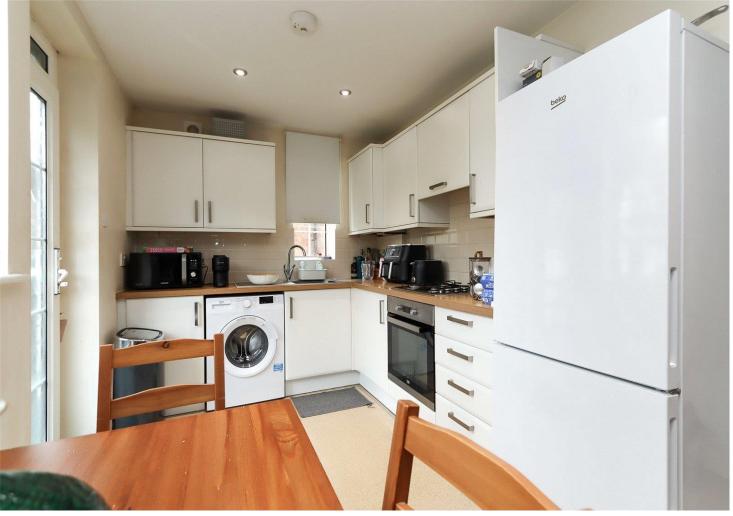

# **The Property**

Two-bedroom ground floor maisonette situated in a convenient location close to Northwood Hills Station and a variety of local shops. The entrance hall has a storage cupboard and a further coats cupboard. The open plan living area is bright and inviting, featuring patio doors that lead directly to the private rear garden, creating a flow between indoor and outdoor Northwood High School. spaces. The adjoining kitchen is well appointed with a range of fitted wall and base units, a built-in oven, and a gas hob, along with its own garden access. There are two bedrooms and a family bathroom.