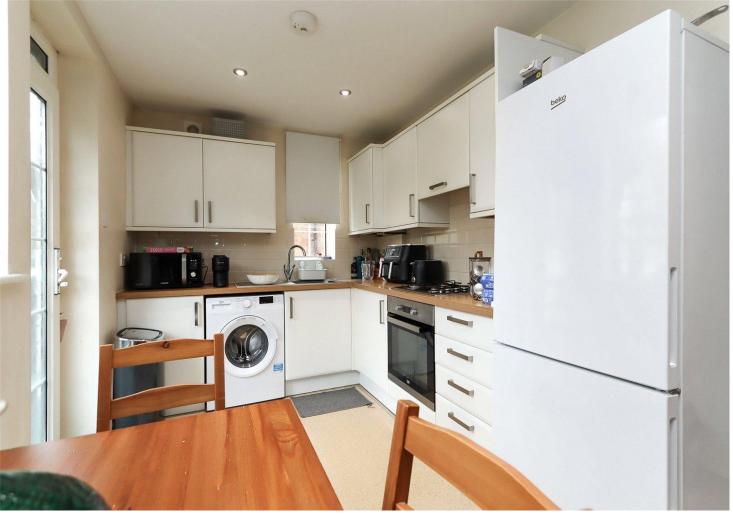

# **The Property**

Two-bedroom ground floor maisonette situated in a convenient location close to Northwood Hills Station and a variety of local shops. The entrance hall has a storage cupboard and a further coats cupboard. The open plan living area is bright and inviting, featuring patio doors that lead directly to the private rear garden, creating a flow between indoor and outdoor Northwood High School. spaces. The adjoining kitchen is well appointed with a range of fitted wall and base units, a built-in oven, and a gas hob, along with its own garden access. There are two bedrooms and a family bathroom.