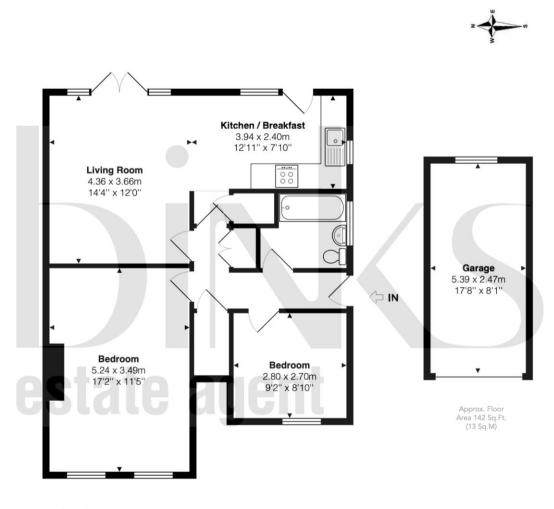

# Approx. Gross Internal Area 80 Sq M – 865 Sq Ft

Ground Floor Approx. Floor Area 722 Sq.Ft. (67 Sq.M)