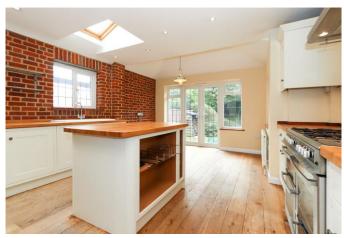

Step inside to find a welcoming entrance hallway leading to a cosy living room featuring an attractive fireplace. The separate dining room provides an ideal space for entertaining. The dual-aspect kitchen/breakfast room is the heart of the home, containing a central island and a range of built-in appliances and range cooker, this space is perfect for culinary enthusiasts. French doors open onto the garden, seamlessly connecting indoor and outdoor living.