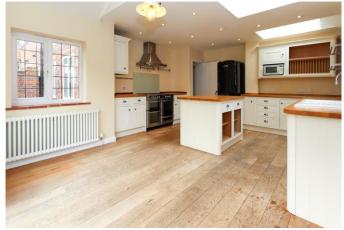

Step inside to find a welcoming entrance hallway leading to a cosy living room featuring an attractive fireplace. The separate dining room provides an ideal space for entertaining. The dual-aspect kitchen/breakfast room is the heart of the home, containing a central island and a range of built-in appliances and range cooker, this space is perfect for culinary enthusiasts. French doors open onto the garden, seamlessly connecting indoor and outdoor living.