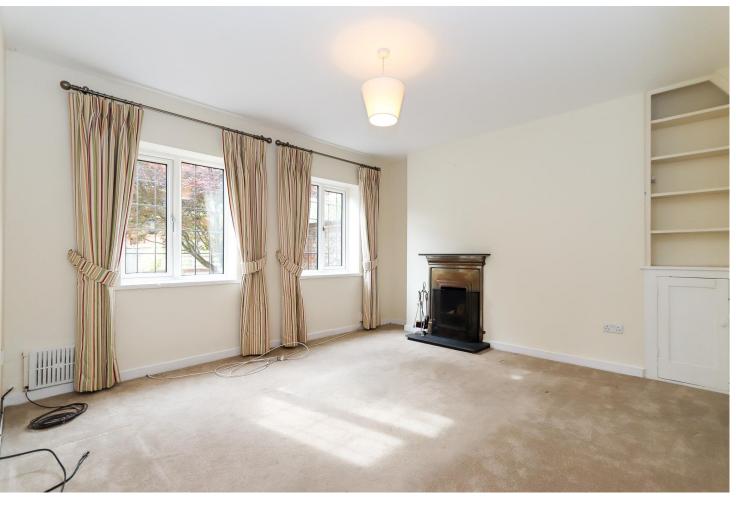

Step inside to find a welcoming entrance hallway leading to a cosy living room featuring an attractive fireplace. The separate dining room provides an ideal space for entertaining. The dual-aspect kitchen/breakfast room is the heart of the home, containing a central island and a range of built-in appliances and range cooker, this space is perfect for culinary enthusiasts. French doors open onto the garden, seamlessly connecting indoor and outdoor living.