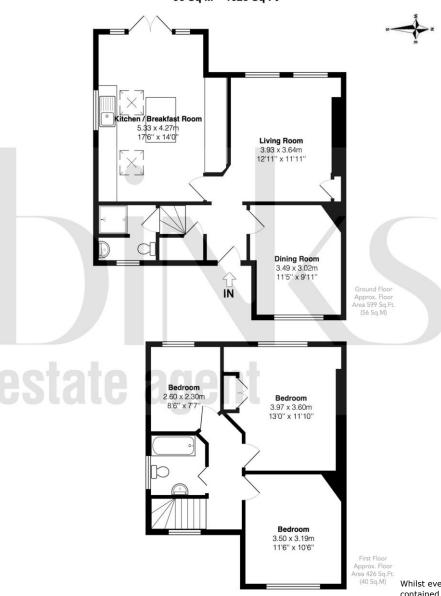

### Approx. Gross Internal Area 95 Sq M – 1025 Sq Ft

Whilst every attempt has been made to ensure the accuracy of the floor plans contained here, measurements of doors, windows and rooms are approximate, and no responsibility is taken for any error, omission or misstatement. These plans are for representation purposes only as defined by the RICS Code of Measuring Practice and should be used as such by any prospective purchaser or tenant. The services, systems and appliances listed in this specification have not been tested by Binks (Sales & Lettings) Ltd and no guarantee as to their operating ability or their efficiency can be given.