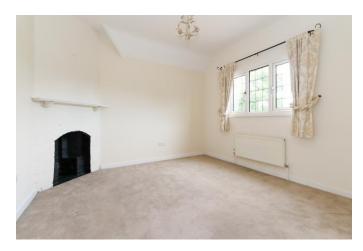

Step inside to find a welcoming entrance hallway leading to a cosy living room featuring an attractive fireplace. The separate dining room provides an ideal space for entertaining. The dual-aspect kitchen/breakfast room is the heart of the home, containing a central island and a range of built-in appliances and range cooker, this space is perfect for culinary enthusiasts. French doors open onto the garden, seamlessly connecting indoor and outdoor living.

Convenience is key with a ground floor shower room and WC. Upstairs, three comfortable bedrooms and a family bathroom complete the living space.

Outside, a gated gravel driveway offers ample parking for multiple vehicles. The generous, level rear garden is a true oasis, mainly laid to lawn and bordered by mature hedges, plants, and shrubs. A brick patio area provides the perfect spot for alfresco dining, while a shed and log store offer practical storage solutions.